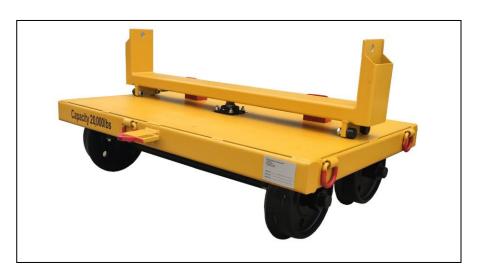

## **Rail Transport Cart**

The **Meadoweld Model RTC-20** Rail Transport has 20, 000 Lb. (9070 Kg) capacity designed with a "Built to Last" construction using a structural steel chassis and frame.

- Swivel Arms Equipped with Heavy Duty Rollers.
  - Cradle Width of 66"
- ➤ 16" Cast Rail Wheels with 3" Stress Proof Axles.
- Safety Hitch Pin and Multiple Tie-Down D-Rings
- > 48" x 72" Deck
- Available with Air Brakes, Model RTC-20B

## **RTS-20 Specifications:**

Weight: 1900 Lbs. (860 kg)
Capacity: 20K Lbs. (9070 kg)
Dimensions: 48"L x 72"W x 36"H